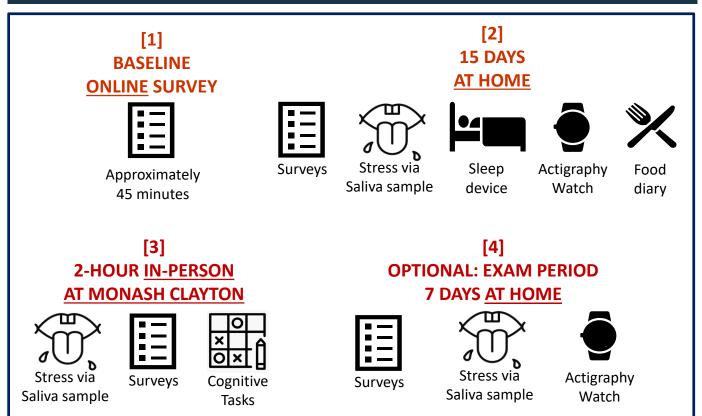

# STRESS & HEALTH Study #17281

Examining how <u>resilience to your daily stress</u> influences your emotions, sleep, diet and cortisol



## **SEEKING FOR**

#### <u>International or Interstate students</u> in College or Undergraduate studies between 18 – 25 year old

### THIS STUDY INVOLVES FOUR PHASES



#### HELP US UNDERSTAND HOW STRESS AFFECTS OUR HEALTH

#### YOU WILL RECEIVE

- A personalised report of your health (e.g., stress, diet, sleep) during the study
- Up to \$152 (\$40 Raffle) if completing all assessments



https://goo.gl/U6Npcv

**INTERESTED?** 



psych.stress@monash.edu



0444 594 937