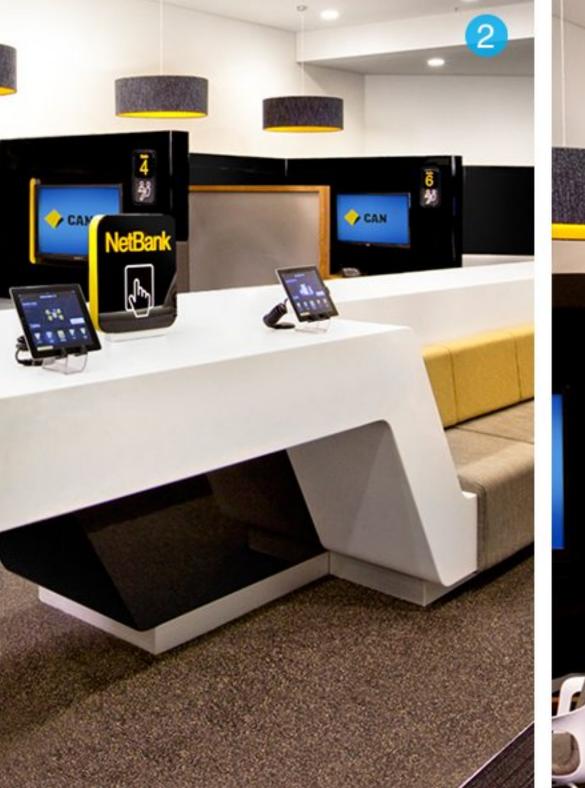

Like

The branch designs created by Blue Sky are open, inviting banking environments that are flexible, modular and space efficient. They seamlessly integrate banking technology hardware into an innovative 'Ribbon' design element to create a friendly and intuitive look and feel. Semi private zones are created through cantilevered elements and alcove spaces. Casual lounge and bench seating are combined to create open, friendly functional work spaces.

Each transaction zone has the functionality to achieve all banking tasks, including teller transactions, intelligent deposit and coin deposit, allowing customers to perform all their banking tasks in one place, at their own pace, 24 hours a day. CBA concierges move freely around the branch offering guidance and banking advice as required.