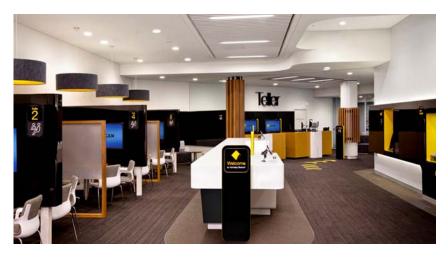

# Set Service

Blue Sky has been commissioned by the Commonwealth Bank of Australia to design the future of retail banking, with a focus on delivering a next generation branch that improves the customer experience, reinforces the CBA brand promise and attracts new customers to the bank.

Like

The branch designs created by Blue Sky are open, inviting banking environments that are flexible, modular and space efficient. They seamlessly integrate banking technology hardware into an innovative 'Ribbon' design element to create a friendly and intuitive look and feel. Semi private zones are created through cantilevered elements and alcove spaces. Casual lounge and bench seating are combined to create open, friendly functional work spaces.

Each transaction zone has the functionality to achieve all banking tasks, including teller transactions, intelligent deposit and coin deposit, allowing customers to perform all their banking tasks in one place, at their own pace, 24 hours a day. CBA concierges move freely around the branch offering guidance and banking advice as required.