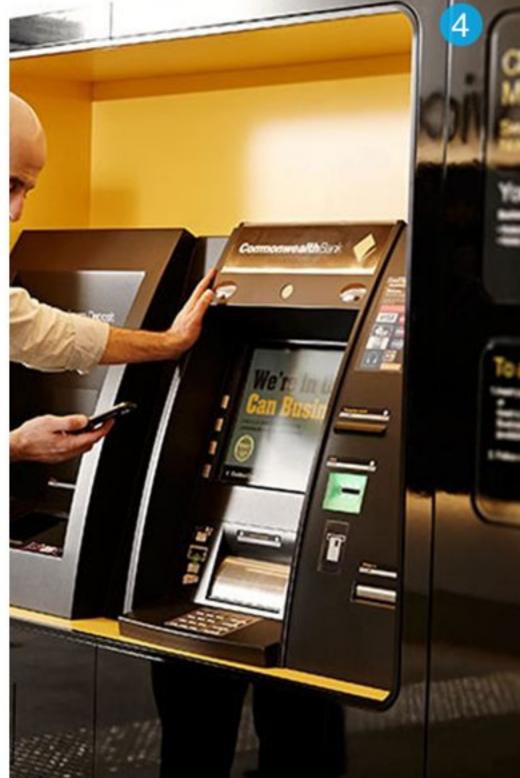

Each transaction zone has the functionality to achieve all banking tasks, including teller transactions, intelligent deposit and coin deposit, allowing customers to perform all their banking tasks in one place, at their own pace, 24 hours a day. CBA concierges move freely around the branch offering guidance and banking advice as required.