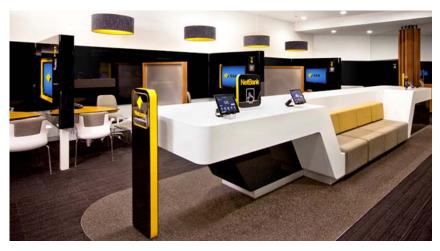

Like

The branch designs created by Blue Sky are open, inviting banking environments that are flexible, modular and space efficient. They seamlessly integrate banking technology hardware into an innovative 'Ribbon' design element to create a friendly and intuitive look and feel. Semi private zones are created through cantilevered elements and alcove spaces. Casual lounge and bench seating are combined to create open, friendly functional work spaces.

Each transaction zone has the functionality to achieve all banking tasks, including teller transactions, intelligent deposit and coin deposit, allowing customers to perform all their banking tasks in one place, at their own pace, 24 hours a day. CBA concierges move freely around the branch offering guidance and banking advice as required.