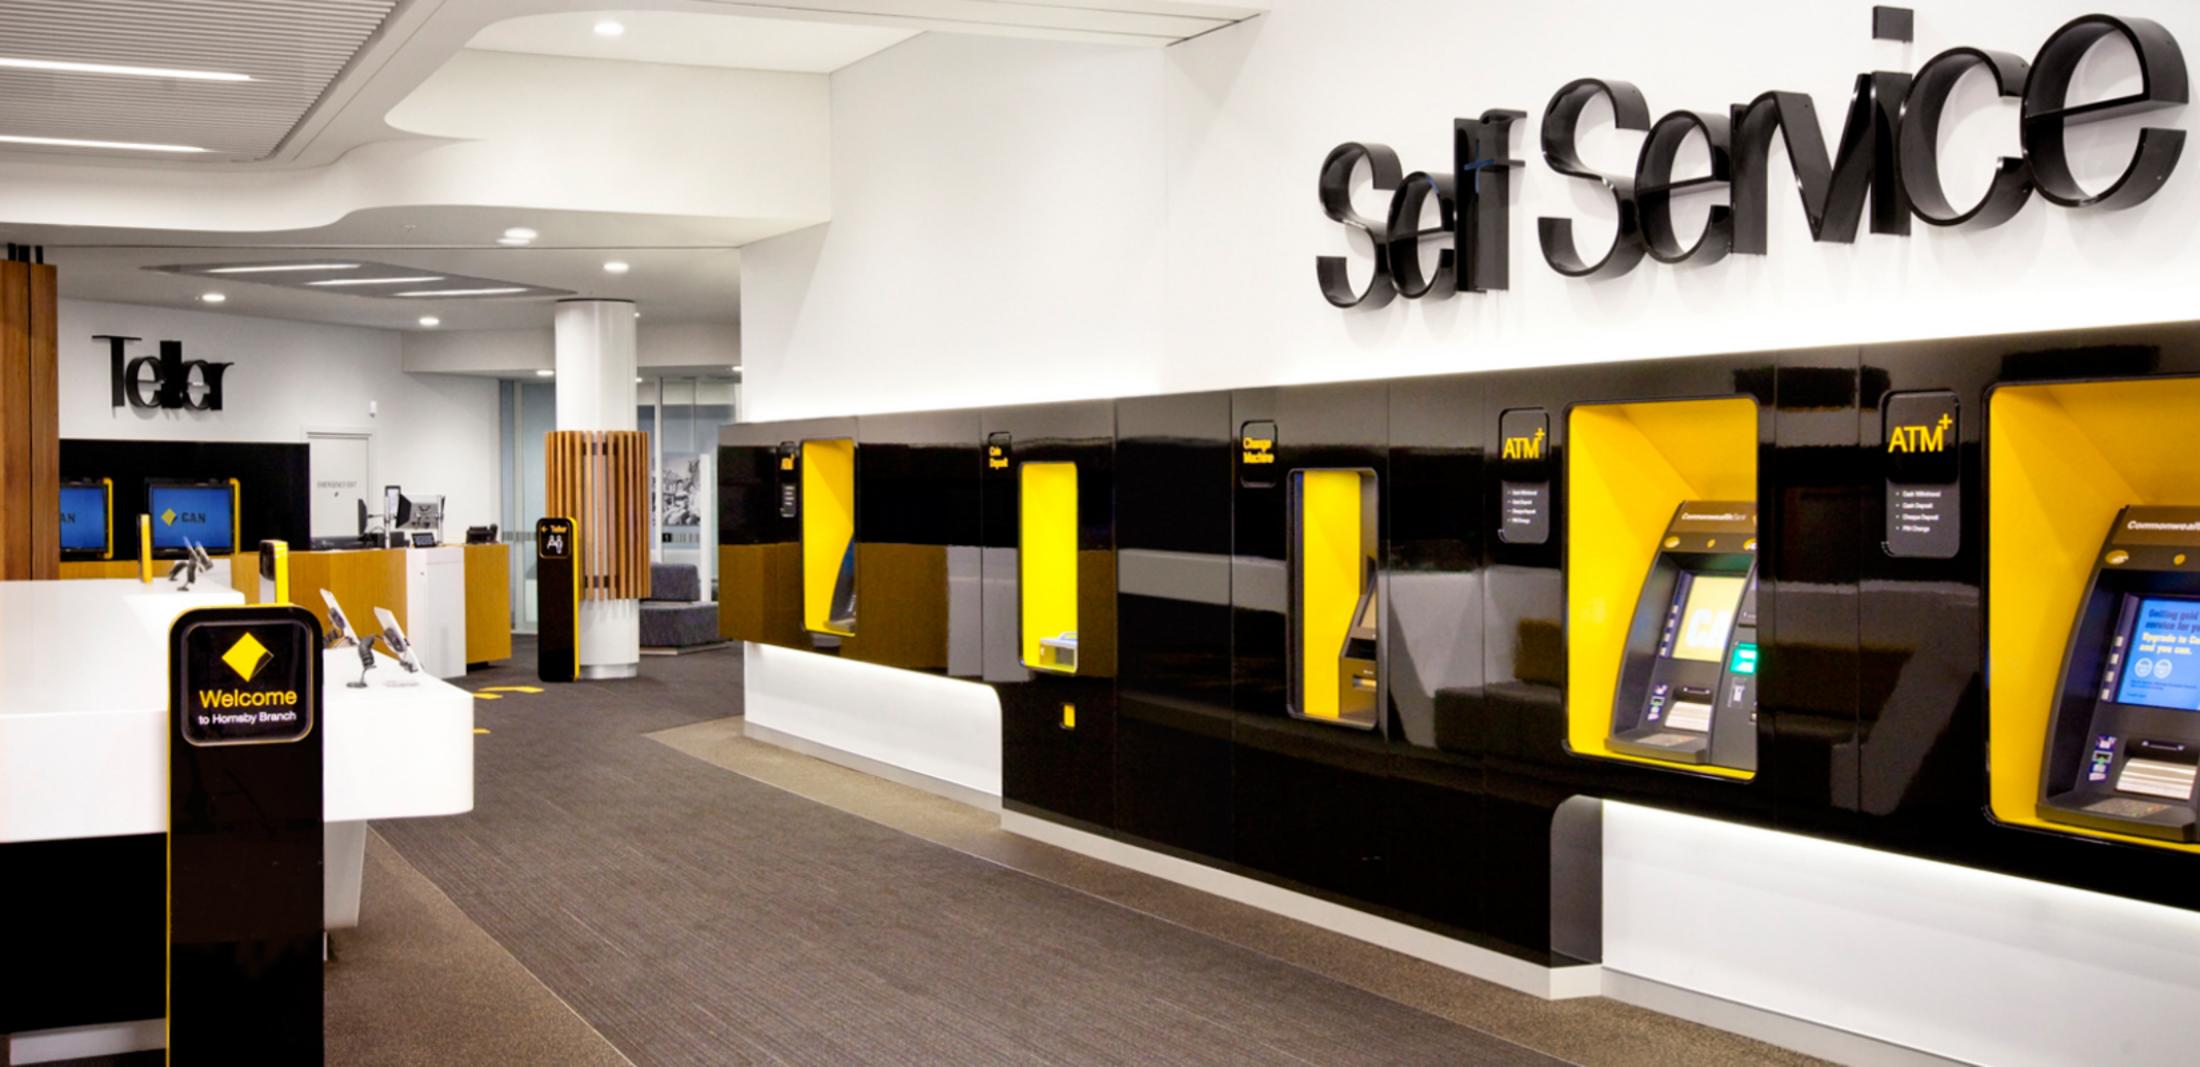

# Set Service

Blue Sky has been commissioned by the Commonwealth Bank of Australia to design the future of retail banking, with a focus on delivering a next generation branch that improves the customer experience, reinforces the CBA brand promise and attracts new customers to the bank.

Like

The branch designs created by Blue Sky are open, inviting banking environments that are flexible, modular and space efficient. They seamlessly integrate banking technology hardware into an innovative 'Ribbon' design element to create a friendly and intuitive look and feel. Semi private zones are created through cantilevered elements and alcove spaces. Casual lounge and bench seating are combined to create open, friendly functional work spaces.

Each transaction zone has the functionality to achieve all banking tasks, including teller transactions, intelligent deposit and coin deposit, allowing customers to perform all their banking tasks in one place, at their own pace, 24 hours a day. CBA concierges move freely around the branch offering guidance and banking advice as required.