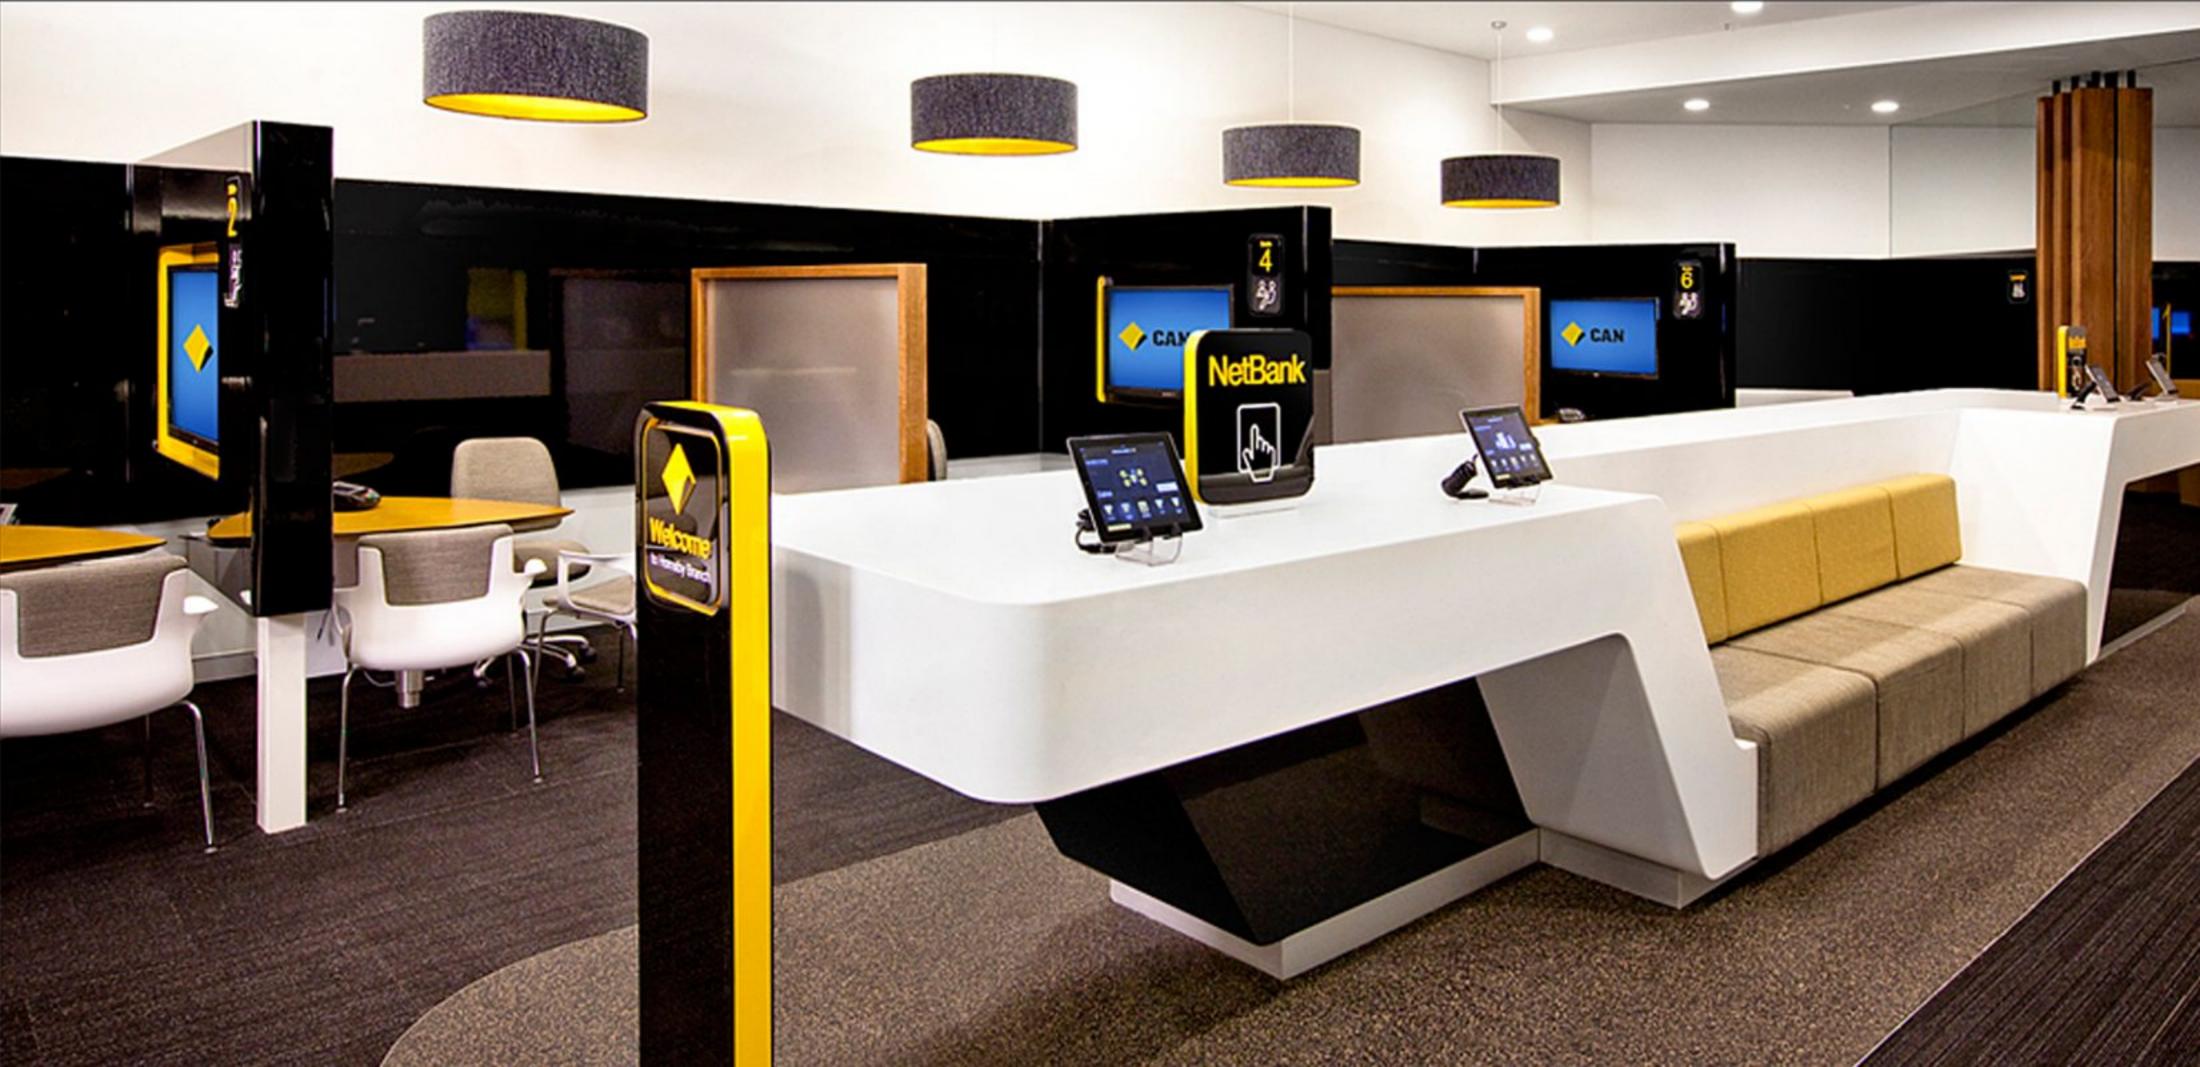

Like

The branch designs created by Blue Sky are open, inviting banking environments that are flexible, modular and space efficient. They seamlessly integrate banking technology hardware into an innovative 'Ribbon' design element to create a friendly and intuitive look and feel. Semi private zones are created through cantilevered elements and alcove spaces. Casual lounge and bench seating are combined to create open, friendly functional work spaces.

Each transaction zone has the functionality to achieve all banking tasks, including teller transactions, intelligent deposit and coin deposit, allowing customers to perform all their banking tasks in one place, at their own pace, 24 hours a day. CBA concierges move freely around the branch offering guidance and banking advice as required.