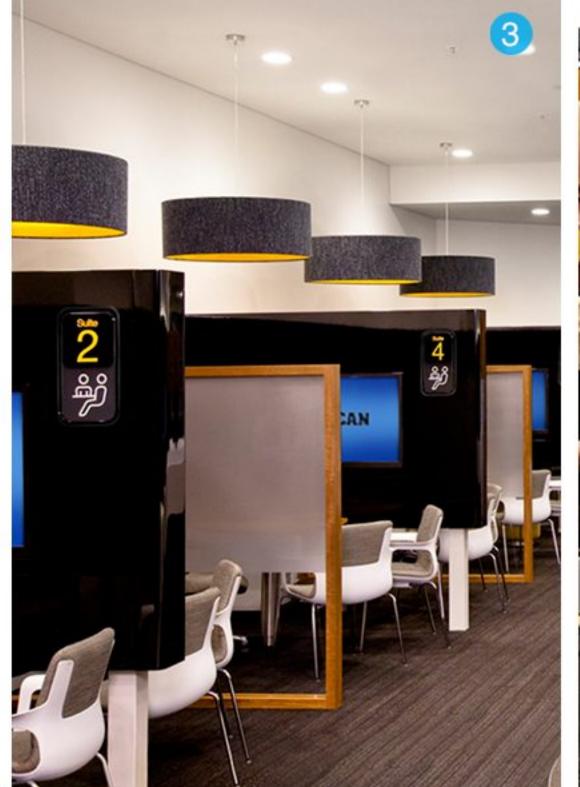

Like

The branch designs created by Blue Sky are open, inviting banking environments that are flexible, modular and space efficient. They seamlessly integrate banking technology hardware into an innovative 'Ribbon' design element to create a friendly and intuitive look and feel. Semi private zones are created through cantilevered elements and alcove spaces. Casual lounge and bench seating are combined to create open, friendly functional work spaces.

Each transaction zone has the functionality to achieve all banking tasks, including teller transactions, intelligent deposit and coin deposit, allowing customers to perform all their banking tasks in one place, at their own pace, 24 hours a day. CBA concierges move freely around the branch offering guidance and banking advice as required.