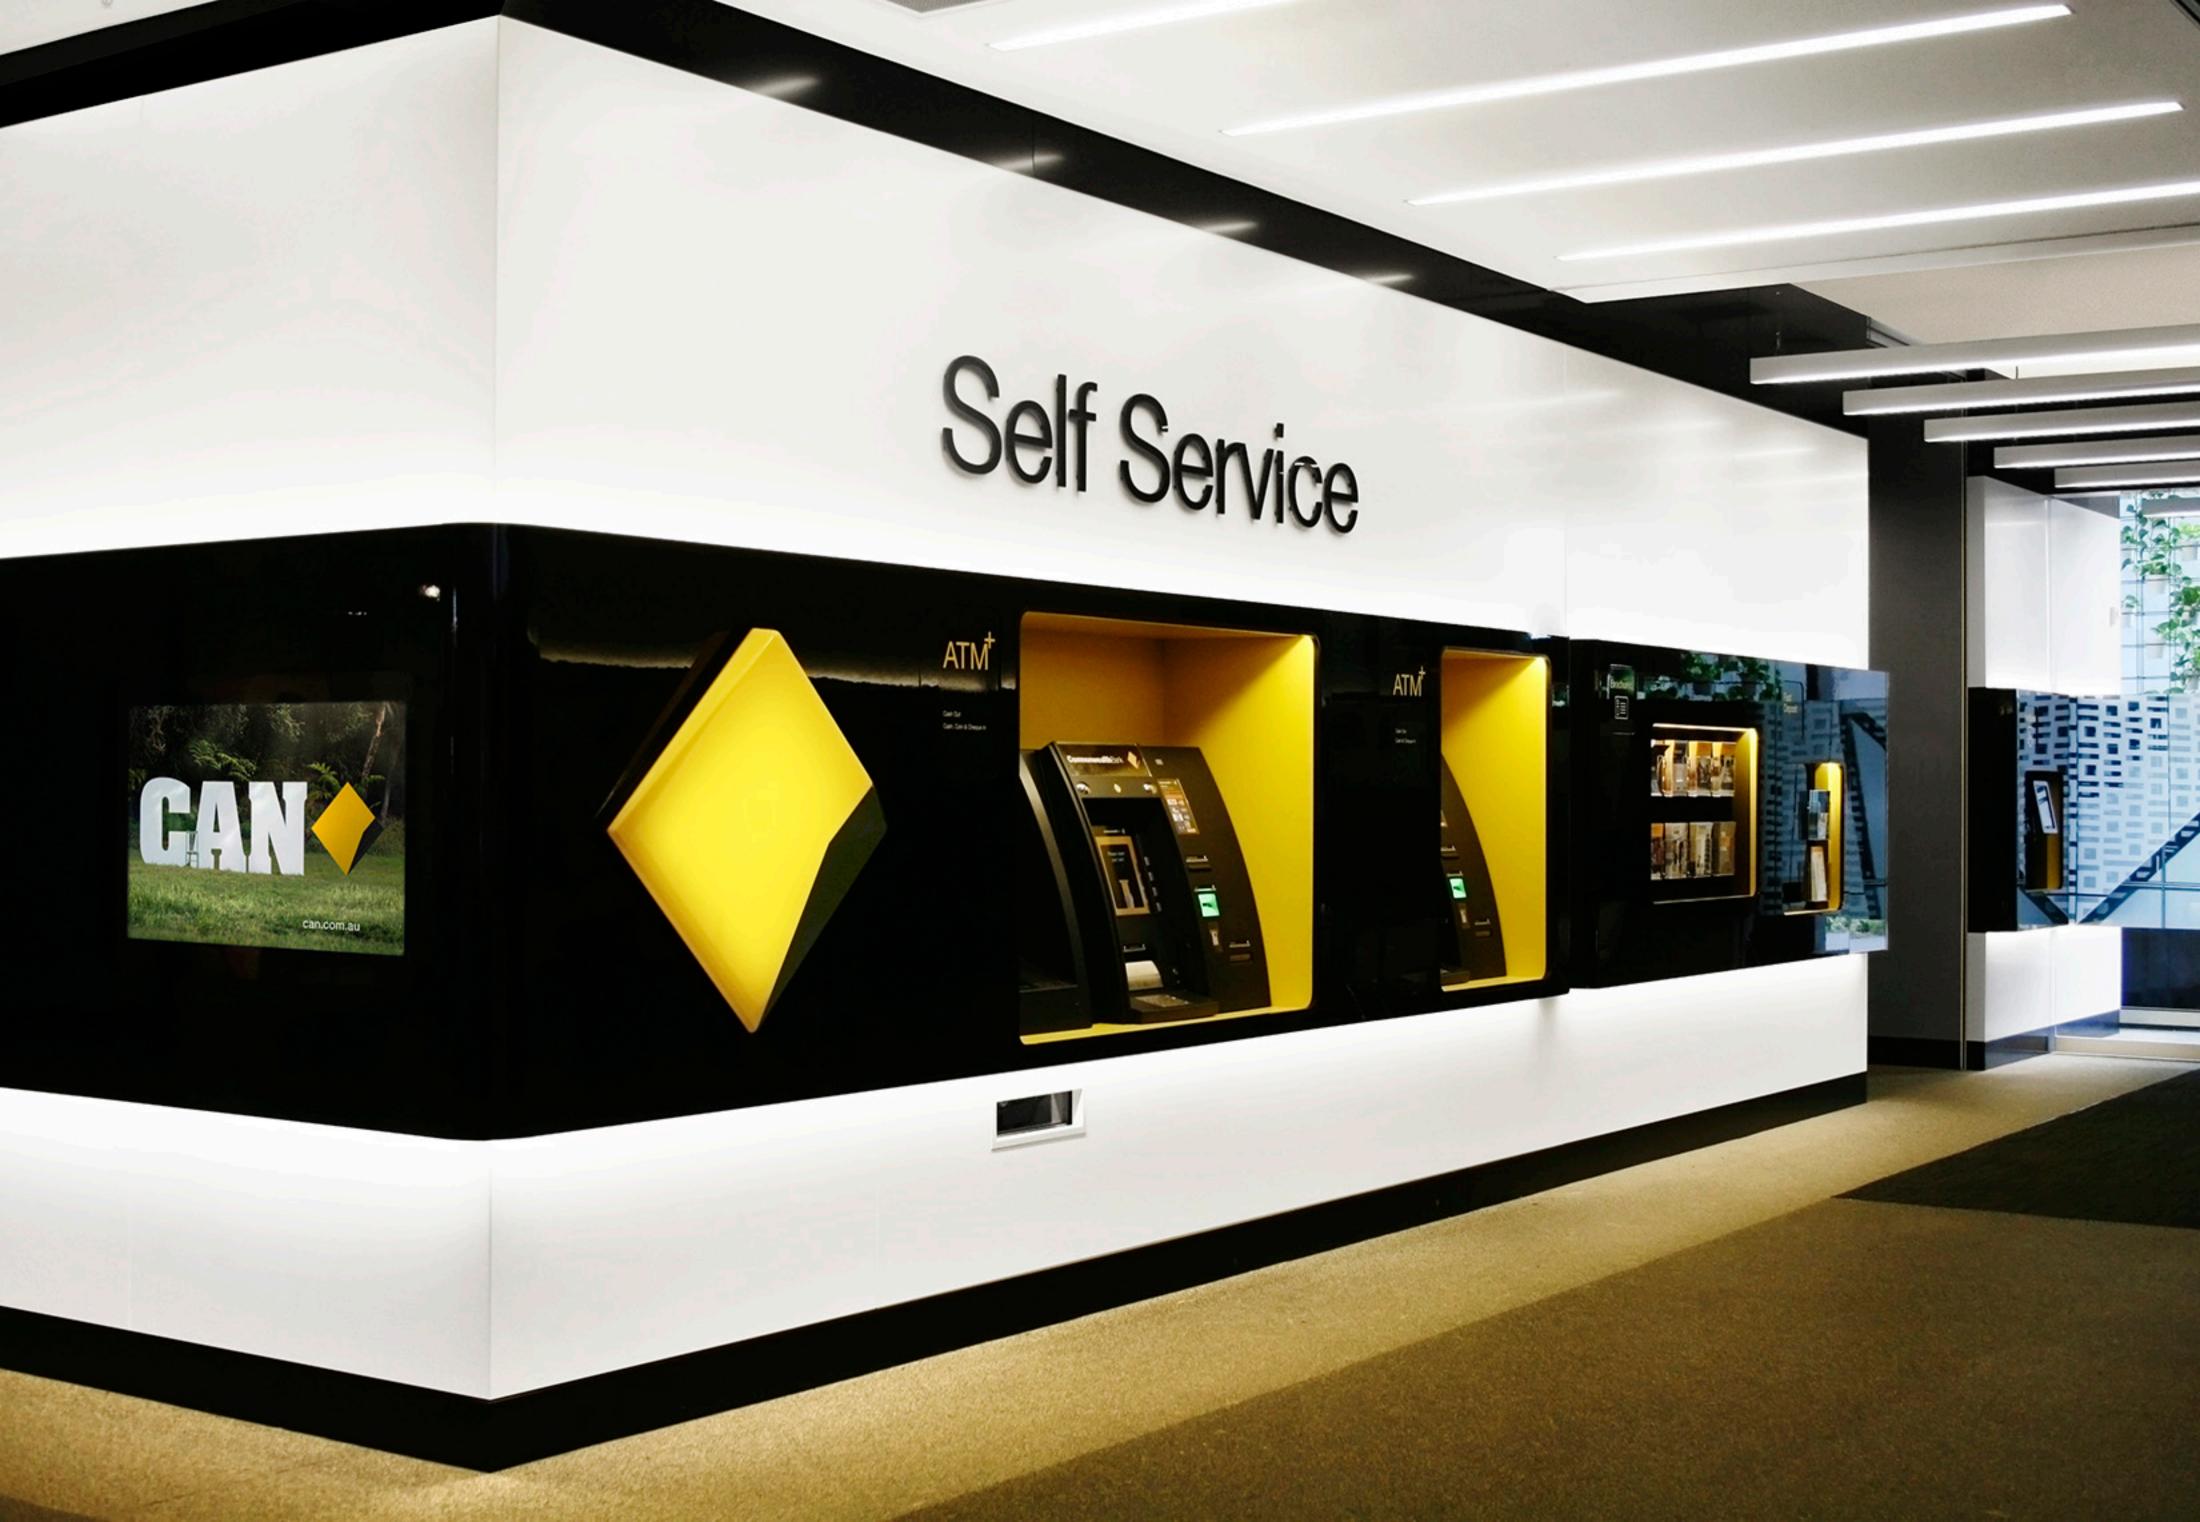

# Set Service

Blue Sky has been commissioned by the Commonwealth Bank of Australia to design the future of retail banking, with a focus on delivering a next generation branch that improves the customer experience, reinforces the CBA brand promise and attracts new customers to the bank.

Like

The branch designs created by Blue Sky are open, inviting banking environments that are flexible, modular and space efficient. They seamlessly integrate banking technology hardware into an innovative 'Ribbon' design element to create a friendly and intuitive look and feel. Semi private zones are created through cantilevered elements and alcove spaces. Casual lounge and bench seating are combined to create open, friendly functional work spaces.

Each transaction zone has the functionality to achieve all banking tasks, including teller transactions, intelligent deposit and coin deposit, allowing customers to perform all their banking tasks in one place, at their own pace, 24 hours a day. CBA concierges move freely around the branch offering guidance and banking advice as required.